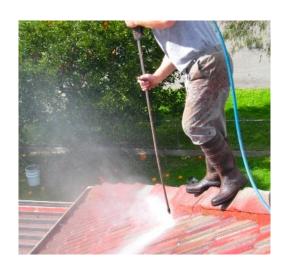

## **ROOF CLEANING**

HIGH PRESSURE CLEANING

PAINT WILL NOT STICK TO A SURFACE THAT IS DIRTY!

## HIGH PRESSURE CLEANING

PAINT WILL NOT STICK TO A SURFACE THAT IS DIRTY!