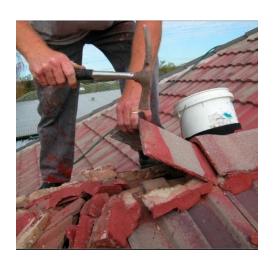

# ROOF BEFORE RESTORATON

ROOF BEFORE RESTORATON

CRACKED & BROKEN POINTING, BEDDING

- 0401 958 779
- info@roofrevival.com.au
- 😯 roofrevival.com.au

## **ROOF REPAIRS**

REPLACE BROKEN TILES

REPAIR FLASHINGS

REMOVE RIDGE CAPPING & DAMAGED BEDDING AS REQUIRED