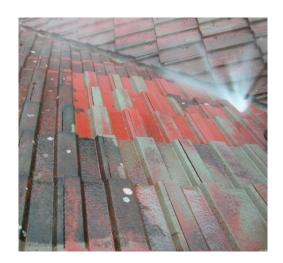

## **ROOF CLEANING**

HIGH PRESSURE CLEANING

PAINT WILL NOT STICK TO A SURFACE THAT IS DIRTY!

## HIGH PRESSURE CLEANING

PAINT WILL NOT STICK TO A SURFACE THAT IS DIRTY!