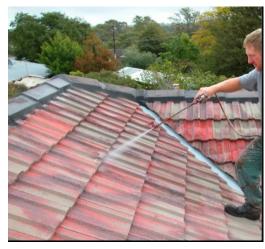

## **ROOF CLEANING**

HIGH PRESSURE CLEANING

PAINT WILL NOT STICK TO A SURFACE THAT IS DIRTY!

## HIGH PRESSURE CLEANING

PAINT WILL NOT STICK TO A SURFACE THAT IS DIRTY!