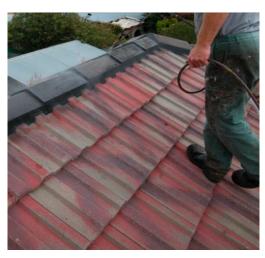

## **ROOF CLEANING**

HIGH PRESSURE CLEANING

PAINT WILL NOT STICK TO A SURFACE THAT IS DIRTY!

## HIGH PRESSURE CLEANING

PAINT WILL NOT STICK TO A SURFACE THAT IS DIRTY!