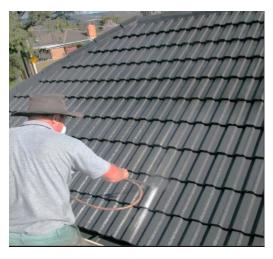

## **ROOF REPAIRS**

REPLACE BROKEN TILES

REPAIR FLASHINGS

REMOVE RIDGE CAPPING & DAMAGED BEDDING AS REQUIRED

## **ROOF REPAIRS**

RE BED WITH NEW MORTAR

REPLACE CAPS

RE POINT WITH FLEXIBLE POINTING

REPAIRS COMPLETE & RINSE OFF ROOF TO REMOVE DUST, READY FOR COATINGS