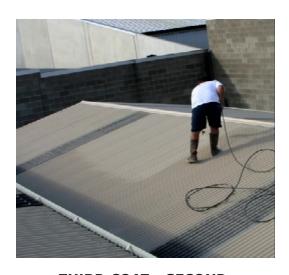

## COATINGS

FIRST COAT - ACRYLOC MOULDRID, SLOWS FUTURE MOULD GROWTH

SECOND COAT - ACRYLOC PRIMERBOND ROOF RESTORE, ESSENTIAL FOR ADHESION!

THIRD COAT - CRC MEMBRANE
OR SUPA COOL MEMBRANE

FOURTH COAT -SECOND MEMBRANE COAT -CRC OR SUPACOOL

THIRD COAT - SECOND MEMBRANE COAT - CRC OR SUPACOOL