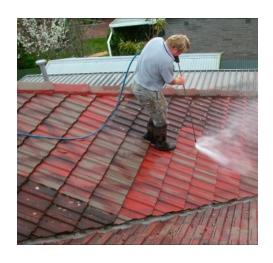

## **ROOF CLEANING**

HIGH PRESSURE CLEANING

PAINT WILL NOT STICK TO A SURFACE THAT IS DIRTY!

## HIGH PRESSURE CLEANING

PAINT WILL NOT STICK TO A SURFACE THAT IS DIRTY!