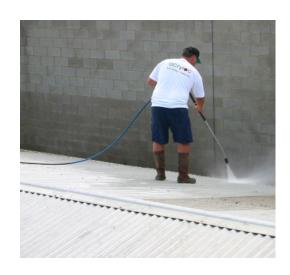

## **ROOF CLEANING**

HIGH PRESSURE CLEANING

PAINT WILL NOT STICK TO A SURFACE THAT IS DIRTY!

## HIGH PRESSURE CLEANING

PAINT WILL NOT STICK TO A SURFACE THAT IS DIRTY!