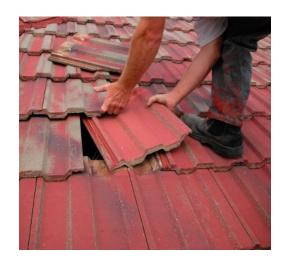

## **ROOF REPAIRS**

REPLACE BROKEN TILES

REPAIR FLASHINGS

REMOVE RIDGE CAPPING & DAMAGED BEDDING AS REQUIRED

## **ROOF REPAIRS**

RE BED WITH NEW MORTAR

REPLACE CAPS

RE POINT WITH FLEXIBLE POINTING

REPAIRS COMPLETE & RINSE OFF ROOF TO REMOVE DUST, READY FOR COATINGS