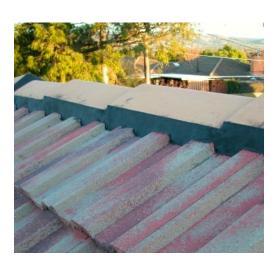

## **ROOF REPAIRS**

RE BED WITH NEW MORTAR

REPLACE CAPS

RE POINT WITH FLEXIBLE POINTING

REPAIRS COMPLETE & RINSE OFF ROOF TO REMOVE DUST, READY FOR COATINGS

## **BEFORE & AFTER**

FROM THIS

TO THIS