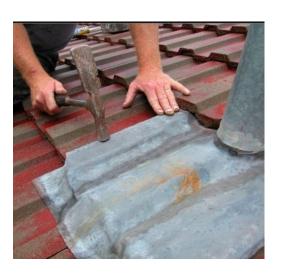

## **ROOF REPAIRS**

REPLACE BROKEN TILES

REPAIR FLASHINGS

REMOVE RIDGE CAPPING & DAMAGED BEDDING AS REQUIRED

## **ROOF REPAIRS**

RE BED WITH NEW MORTAR

REPLACE CAPS

RE POINT WITH FLEXIBLE POINTING

REPAIRS COMPLETE & RINSE OFF ROOF TO REMOVE DUST, READY FOR COATINGS