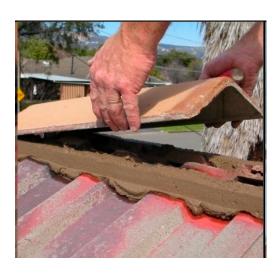

## **ROOF REPAIRS**

REPLACE BROKEN TILES

REPAIR FLASHINGS

REMOVE RIDGE CAPPING & DAMAGED BEDDING AS REQUIRED

## **ROOF REPAIRS**

RE BED WITH NEW MORTAR

REPLACE CAPS

RE POINT WITH FLEXIBLE POINTING

REPAIRS COMPLETE & RINSE OFF ROOF TO REMOVE DUST, READY FOR COATINGS