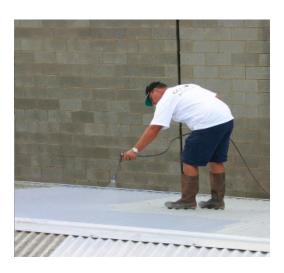

## COATINGS

FIRST COAT - ACRYLOC MOULDRID, SLOWS FUTURE MOULD GROWTH

SECOND COAT - ACRYLOC PRIMERBOND ROOF RESTORE, ESSENTIAL FOR ADHESION!

THIRD COAT - CRC MEMBRANE
OR SUPA COOL MEMBRANE

FOURTH COAT -SECOND MEMBRANE COAT -CRC OR SUPACOOL

## **REPAIRS & COATINGS**

REPLACE DAMAGED SHEETS, FIX LOOSE NAILS OR SCREWS

FIRST COAT – ACRYLOC PRIMERBOND METAL & GALV PRIMER.
(ROOF RESTORE ON OLD C/BOND)

SECOND COAT - CRC MEMBRANE OR SUPA COOL MEMBRANE

THIRD COAT - SECOND MEMBRANE COAT - CRC OR SUPACOOL