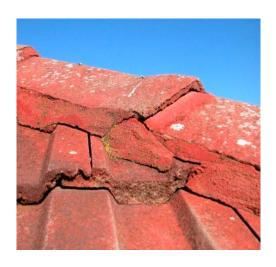

# ROOF BEFORE RESTORATON





ROOF BEFORE RESTORATON





CRACKED & BROKEN POINTING, BEDDING



- 0401 958 779
- info@roofrevival.com.au
- 😯 roofrevival.com.au



## **ROOF CLEANING**





HIGH PRESSURE CLEANING





PAINT WILL NOT STICK TO A SURFACE THAT IS DIRTY!







## **ROOF REPAIRS**



REPLACE BROKEN TILES



REPAIR FLASHINGS





REMOVE RIDGE CAPPING & DAMAGED BEDDING AS REQUIRED









## **ROOF REPAIRS**



RE BED WITH NEW MORTAR



REPLACE CAPS



RE POINT WITH FLEXIBLE POINTING



REPAIRS COMPLETE & RINSE OFF ROOF TO REMOVE DUST, READY FOR COATINGS





## COATINGS



FIRST COAT - ACRYLOC MOULDRID, SLOWS FUTURE MOULD GROWTH



SECOND COAT - ACRYLOC PRIMERBOND ROOF RESTORE, ESSENTIAL FOR ADHESION!



THIRD COAT - CRC MEMBRANE
OR SUPA COOL MEMBRANE



FOURTH COAT -SECOND MEMBRANE COAT -CRC OR SUPACOOL











## **BEFORE & AFTE