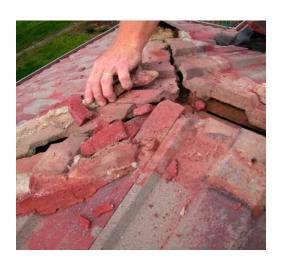

# ROOF BEFORE RESTORATON

ROOF BEFORE RESTORATON

CRACKED & BROKEN POINTING, BEDDING

- 0401 958 779
- info@roofrevival.com.au
- 😯 roofrevival.com.au

## **ROOF REPAIRS**

REPLACE BROKEN TILES

REPAIR FLASHINGS

REMOVE RIDGE CAPPING & DAMAGED BEDDING AS REQUIRED