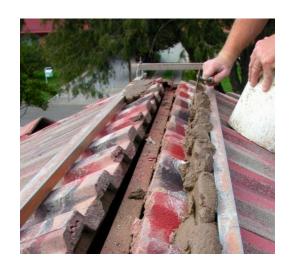

## **ROOF REPAIRS**

RE BED WITH NEW MORTAR

REPLACE CAPS

RE POINT WITH FLEXIBLE POINTING

REPAIRS COMPLETE & RINSE OFF ROOF TO REMOVE DUST, READY FOR COATINGS