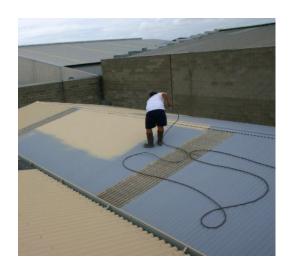

## COATINGS

FIRST COAT - ACRYLOC MOULDRID, SLOWS FUTURE MOULD GROWTH

SECOND COAT - ACRYLOC PRIMERBOND ROOF RESTORE, ESSENTIAL FOR ADHESION!

THIRD COAT - CRC MEMBRANE
OR SUPA COOL MEMBRANE

FOURTH COAT -SECOND MEMBRANE COAT -CRC OR SUPACOOL

## **REPAIRS & COATINGS**

REPLACE DAMAGED SHEETS, FIX LOOSE NAILS OR SCREWS

FIRST COAT – ACRYLOC PRIMERBOND METAL & GALV PRIMER.
(ROOF RESTORE ON OLD C/BOND)

SECOND COAT - CRC MEMBRANE OR SUPA COOL MEMBRANE

THIRD COAT - SECOND MEMBRANE COAT - CRC OR SUPACOOL