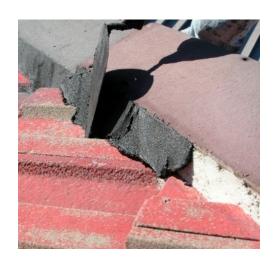

# ROOF BEFORE RESTORATON

ROOF BEFORE RESTORATON

CRACKED & BROKEN POINTING, BEDDING

- 0401 958 779
- info@roofrevival.com.au
- 😯 roofrevival.com.au

## **ROOF REPAIRS**

REPLACE BROKEN TILES

REPAIR FLASHINGS

REMOVE RIDGE CAPPING & DAMAGED BEDDING AS REQUIRED