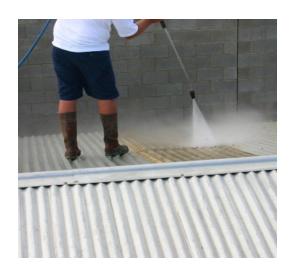

## **ROOF CLEANING**

HIGH PRESSURE CLEANING

PAINT WILL NOT STICK TO A SURFACE THAT IS DIRTY!

## HIGH PRESSURE CLEANING

PAINT WILL NOT STICK TO A SURFACE THAT IS DIRTY!